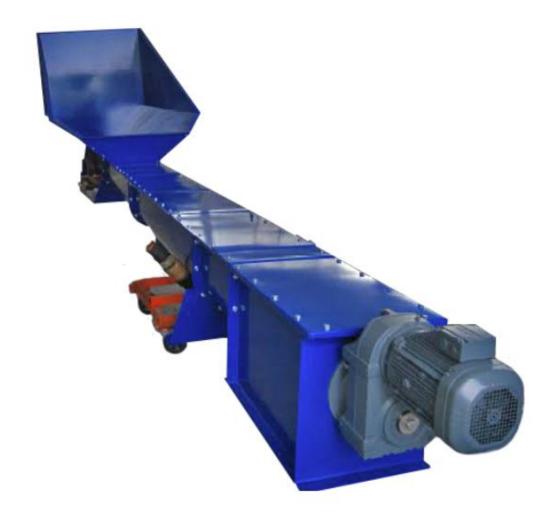

## Screw Conveyor

 CATEGORIES: BEEF, CHILLED SLURRY PROCESSING, CONVEYORS, EQUIPMENT, FINISHED MEAL HANDLING SYSTEMS, FISH, FOOD PROCESSING, INDUSTRY, PET FOOD, PORK, POULTRY, RAW MATERIAL HANDLING SYSTEMS, SEPARATION/FAT & OIL HANDLING, SPECIALTY All ANCO Screw Conveyors are constructed from the highest quality helicoid flight type, made of helix, and formed from a flat steel bar mounted on a pipe or shaft. Our experienced engineering department will prepare layouts and specify suitable types of trough, pitch, discharge, spouts, covers, and drives to fit your requirements.

## Description

All ANCO Screw Conveyors are constructed from the highest quality helicoid flight type, made of helix, and formed from a flat steel bar mounted on a pipe or shaft. Our experienced engineering department will prepare layouts and specify suitable types of trough, pitch, discharge, spouts, covers, and drives to fit your requirements.