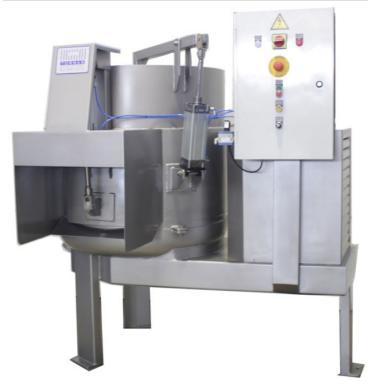

## **GUT SHREDDER** Beef, pork, sheep, poultry and rabbit

Function:Clean intestines intended for grease.Reduce the sewage weight.

| Description:  | Sewages reduction until 70%.<br>Made of stainless-steel.<br>Resistant blades mounted on the internal plate.<br>Pneumatic unloading with automatic cycle.<br>Cycle timing available to be set.<br>Electric panel included.<br>Can be combined with the loading lift. |
|---------------|---------------------------------------------------------------------------------------------------------------------------------------------------------------------------------------------------------------------------------------------------------------------|
| Fluid needed: | Steam and cold water.                                                                                                                                                                                                                                               |

| References                | P155             | P555              | P1055             |
|---------------------------|------------------|-------------------|-------------------|
| Production                | 900 Kg/h         | 1800 Kg/h         | 3000 Kg/h         |
| Power                     | 3,0 Kw           | 7,5 Kw            | 15,0 Kw           |
| Tension                   | 240/400 V        | 400/690 V         | 400/690 V         |
| <b>Dimensions</b> (LxWxH) | 800x1200x1250 mm | 1800x1500x1200 mm | 2000x1600x1700 mm |
| Weight                    | 300 Kg           | 600 Kg            | 900 Kg            |